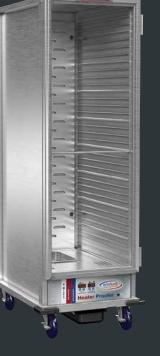

stainless steel top

CR2430DSS30"w x 24"d x 65¾"hCR2448DSS48"w x 24"d x 65¾"h





## Mise en Place

Every chef knows the secret to accuracy and efficiency is an organized, well-stocked *mise en place*. Now your carryout order accuracy and efficiency can benefit from that same attention to detail. Set up a station with everything employees need to put orders together at an arm's reach, and help keep customer satisfaction up by minimizing order errors.

#### Combination Heater/Proofer Cabinets

Keeps food warm while waiting for pick up and evenly distributes heat. NSF, ETLus.

- Holds (35) 18" x 26" pans
- Heavy-duty aluminum construction (non-insulated)
- Cabinet door opens at 270
- 21"w x 32¾"l x 66½"h
- Removable drawer

NHPL-1836-ECOC NHPL-1836C-DGT w/Analog Drawer w/Digital Drawer







#### GoBag<sup>®</sup> Pizza Delivery Bags

Keep customers happy by delivering hot and fresh pizzas, thanks to the thick, sturdy polyester fabric and high-density insulation of the GoBag<sup>®</sup>. Heavy-duty, sewn-in straps and a ticket pouch make doing the job quickly and safely easier on employees too.

ity **CAMBRO** 

Breathable material protects food quality



#### Carries (2) 16" or (3) 14" Pizza Boxes

| GBP216110                | Black           |
|--------------------------|-----------------|
| GBP216521                | Red             |
| Carries (3) 18" or (4) 1 | 6" Pizza Boxes  |
| GBP318110                | Black           |
| GBP318521                | Red             |
| Carries (2) 20" or (3)   | 18" Pizza Boxes |
| GBP220521                | Red             |
| C