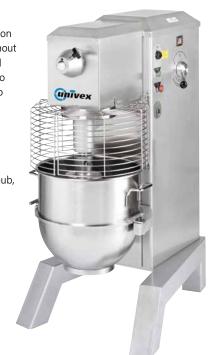

#### **Floor Mixer**

A power-efficient, variable speed transmission enables the operator to change speeds without having to first stop the mixer. This advanced technology utilizes torque-sensing pulleys to extract a greater torque-to-horsepower ratio with fewer parts. NSF, cETLus.

- Includes a two-piece, stainless steel removable Swing Ring Safety Guard, a heavy-drawn stainless steel bowl, batter beater, wire whip, dough hook, #12 PTO hub, power bowl lift and bowl scraper
- 2 year parts & labor warranty

SRM60+ 60 qt Capacity