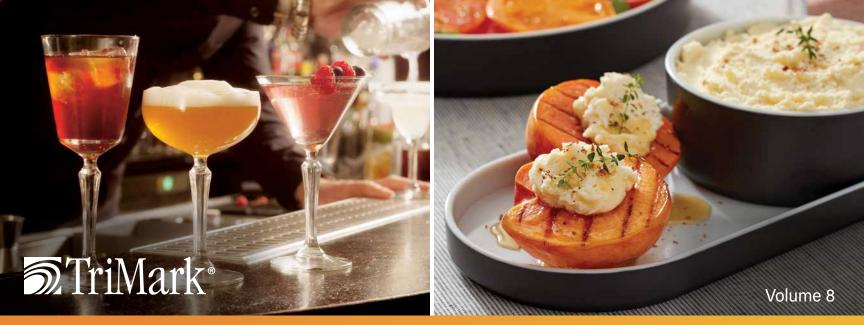

# ECLECTIC TABLETOP

Whether you choose the clean lines of stoneware or the unique colors of durable melamine, this year is all about interesting tablescapes. Mix and match complementary tones, textures, and shapes to create a look that is uniquely tailored to your atmosphere and menu.

Each dish you serve is carefully planned in the kitchen, and giving that same thoughtful attention to what it is being served on further highlights your creativity in the eyes of your customers. Everything from fine dining to fast casual will look stunning on flat, simple plates that let the food be the star. Earth tones and soft colorways in dinnerware serve as a natural-looking backdrop that really makes the food stand out, especially recipes with bright, contrasting colors from fruits and vegetables. Finish off the look by pairing with unique flatware and visually-interesting glassware for an eclectic tabletop to convey an inviting sense of comfort and relaxation to your guests.