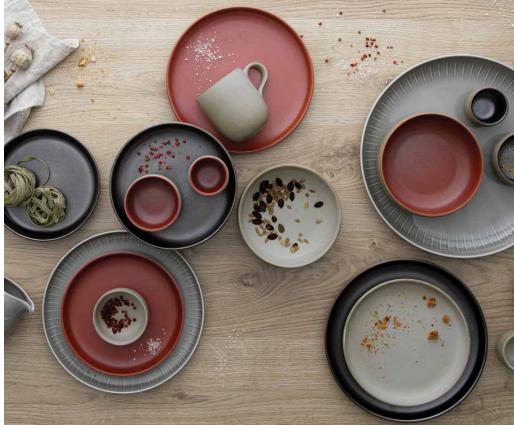

#### **Roca Glazed Dinnerware**

This on-trend tabletop collection comes in two food-friendly plating colors and finishes. Featuring an artisanal handmade stoneware look with chef-approved clean plating surfaces, the unique look will dazzle any guest. NSF.

- 100% BPA free
- Break-resistant melamine
- Commercial dishwasher safe
- Available in Gray Gloss interior with Black Matte exterior (GRS/BKM), White Gloss interior with Gray Matte exterior (WS/GRM), Gray Matte interior with Black Matte exterior (GRM/BKM) or White Matte interior with Gray Matte exterior (WM/GRM)

|                                    | Pk                                                                                                                                                                             |
|------------------------------------|--------------------------------------------------------------------------------------------------------------------------------------------------------------------------------|
| Edge Dinner Plate, 7"              | 4 dz                                                                                                                                                                           |
| Edge Dinner Plate, 9"              | 4 dz                                                                                                                                                                           |
| Oval Platter, 16" x 12"            | 6 dz                                                                                                                                                                           |
| Rectangular Plate, 12" x 8"        | 1 dz                                                                                                                                                                           |
| Shallow Side Dish, 4 oz            | 4 dz                                                                                                                                                                           |
| Low Street Bowl, 24 oz, 7"         | 1 dz                                                                                                                                                                           |
| Soup/Salad Street Bowl, 15 oz, 15" | 1 dz                                                                                                                                                                           |
| Ramen Bowl, 32 oz, 7"              | 1 dz                                                                                                                                                                           |
|                                    | Edge Dinner Plate, 9"<br>Oval Platter, 16" x 12"<br>Rectangular Plate, 12" x 8"<br>Shallow Side Dish, 4 oz<br>Low Street Bowl, 24 oz, 7"<br>Soup/Salad Street Bowl, 15 oz, 15" |