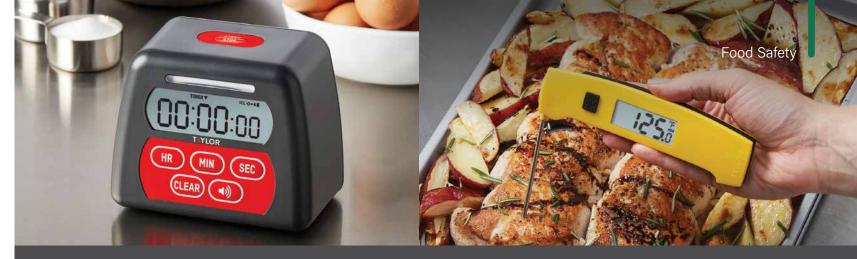

#### 24 Hour Digital Timer

Continuous ring with no automatic shut off helps ensure that cooking food is not forgotten once it is ready.

- Operates on three AA batteries (included)
- Four volume settings

TAYLOR

5282798 Time Range: 23:59:59

SANI-SAFE<sup>®</sup> Cutlery

18213

15303

13303

13483

12443

#### The 1.5mm FDA-compliant stem is perfect for thin foods, with a response time of

Waterproof Digital Thermocouple Thermometer

less than 6 seconds to stable. Safe-T-Guard™ case incorporates an EPA registered product that inhibits the growth of bacteria on the product case. Waterproof. NSF.

- Large 180° rotating display with blue backlight
- 270° pivoting probe
- Complies with HACCP recalibration requirement

**9868FDA** -40° to 572°F/-40° to 300°C