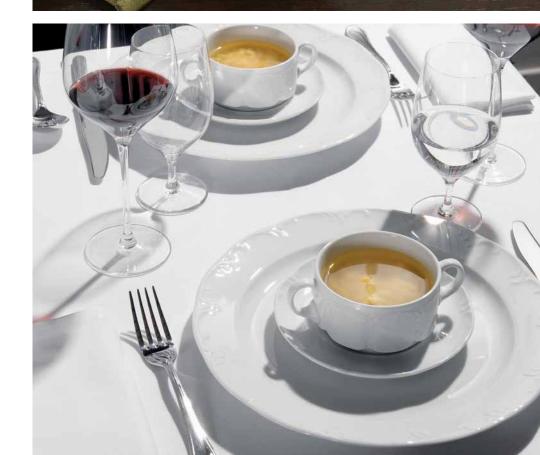

#### Fine Dining

# **Inspired** Dining

#### Monbijou Dinnerware

Featuring ornate rims with rococo-style reliefs, suitable for classic banqueting and fine dining. Rim plates have strong edges.

Plate, 71/2"

- Bowls are stackable
- White

11420-800001-30019 11420-800001-30029 11420-800001-30029 11420-800001-30119 11420-800001-32624 11420-800001-32628 11420-800001-30512 11420-800001-33018 11420-800001-33150