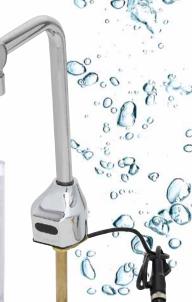

#### ChekPoint<sup>™</sup> Gooseneck Electronic Faucets

It's easy to see how quickly germs can spread when multiple employees and customers touch the same faucet handle. With a hands-free faucet, the risk of contamination is greatly reduced and helps protect everyone's health.

- Polished chrome plated brass body
- Wall mount gooseneck spout
- Vandal-resistant aerator
- EC-3100 EC-3101 EC-3105

Single Hole Deck Mount Single Hole Wall Mount 4" Center Wall Mount