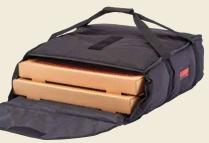

resh pizzas, thanks to the thick, sturdy polyester fabric and high-density insulation of the GoBag<sup>®</sup>. Heavy-duty, sewn-in straps and a ticket pouch make doing the job quickly and safely easier on employees too.

ity **CAMBRO** 

Breathable material protects food quality



#### Carries (2) 16" or (3) 14" Pizza Boxes

| GBP216110                | Black           |
|--------------------------|-----------------|
| GBP216521                | Red             |
| Carries (3) 18" or (4) 1 | 6" Pizza Boxes  |
| GBP318110                | Black           |
| GBP318521                | Red             |
| Carries (2) 20" or (3)   | 18" Pizza Boxes |
| GBP220521                | Red             |
| Carries (5) 18" or (6+)  | 16" Pizza Boxes |
| GBP518110                | Black           |





#### **GoBag® Insulated Food Carriers**

High-density insulation keeps temperature in the safe zone during both holding and transport to the customer, whether it's picked up curbside or delivered to their door. Folding bags feature easy-to-clean vinyl interiors.

• Thick, sturdy nylon fabric



Heavy-duty sewn-in nylon straps

#### GBD151212521 GBD211517521 GBD181412521 Black GBD13913110 GBD151212110 GBD121515110 GBD211414110 GBD211414110 GBD211417110 GBD211417110

Red

Sandwich Bag, 12"w x 15"l x 12"h Stadium Bag, Top Loading, 21"w x 15"l x 17"h Jumbo, Top Loading, 18"w x 14"l x 12"h

Small, Top Loading, 9"w x 13"l x 13"h Small, Folding, 10"w x 10"l x 11"h Sandwich Bag, 12"w x 15"l x 12"h Medium, Folding, 15"w x 12"l x 15"h Large, Top Loading, 14"w x 21"l x 14"h Large, Top Loading, 21