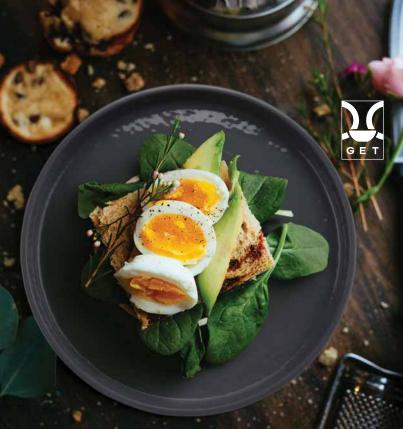

# ECLECTIC TABLETOP

Whether you choose the clean lines of stoneware or the unique colors of durable melamine, this year is all about interesting tablescapes. Mix and match complementary tones, textures, and shapes to create a look that is uniquely tailored to your atmosphere and menu.

Each dish you serve is carefully planned in the kitchen, and giving that same thoughtful attention to what it is being served on further highlights your creativity in the eyes of your customers. Everything from fine dining to fast casual will look stunning on flat, simple plates that let the food be the star. Earth tones and soft colorways in dinnerware serve as a natural-looking backdrop that really makes the food stand out, especially recipes with bright, contrasting colors from fruits and vegetables. Finish off the look by pairing with unique flatware and visually-interesting glassware for an eclectic tabletop to convey an inviting sense of comfort and relaxation to your guests.