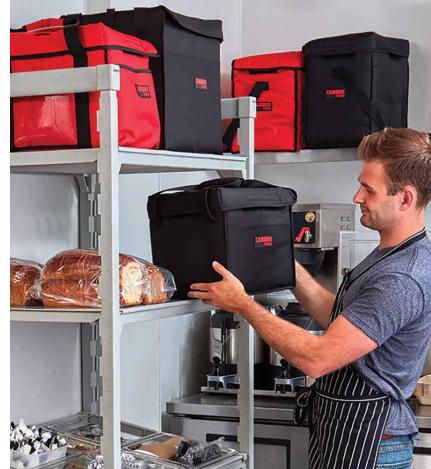

sh pizzas, thanks to the thick, sturdy polyester fabric and high-density insulation of the GoBag<sup>®</sup>. Heavy-duty, sewn-in straps and a ticket pouch make doing the job quickly and safely easier on employees too.

ity **CAMBRO** 

Breathable material protects food quality



#### Carries (2) 16" or (3) 14" Pizza Boxes

| GBP216110                | Black           |
|--------------------------|-----------------|
| GBP216521                | Red             |
| Carries (3) 18" or (4) 1 | 6" Pizza Boxes  |
| GBP318110                | Black           |
| GBP318521                | Red             |
| Carries (2) 20" or (3)   | 18" Pizza Boxes |
| GBP220521                | Red             |
| Carries (5) 18" or (6+)  | 16" Pizza Boxes |
| GBP518110                | Black           |





#### **GoBag® Insulated Food Carriers**

High-density insulation keeps temperature in the safe zone during both holding and transport to the customer, whether it's picked up curbside or delivered to their door. Folding bags feature easy-to-clean vinyl interiors.

• Thick, sturdy nylon fabric



Heavy-duty sewn-in nylon straps

#### GBD151212521 GBD211517521 GBD181412521 Black GBD13913110 GBD151212110 GBD121515110 GBD211414110 GBD211414110 GBD211417110 GBD211417110

Red

Sandwich Bag, 12"w x 15"l x 12"h Stadium Bag, Top Loading, 21"w x 15"l x 17"h Jumbo, Top Loading, 18"w x 14"l x 12"h

Small, Top Loading, 9"w x 13"l x 13"h Small, Folding, 10"w x 10"l x 11"h Sandwich Bag, 12"w x 15"l x 12"h Medium, Folding, 15"w x 12"l x 15"h Large, Top Loading, 14"w x 21"l x 14"h Large, Top Loading, 21"w