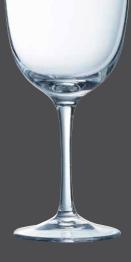

#### **Timeless Glassware**

Timeless features decorative diamonds that fan out before reaching the rim of the glass, creating a distinctive design that is sure to impress guests.

|            |                   | Pk     |
|------------|-------------------|--------|
| 440176-012 | Martini, 7¾ oz    | 1 dz   |
| 440276-012 | Red Wine, 11 oz   | 1 dz   |
| 440356-012 | Champagne, 6 oz   | 1 dz   |
| 51648-012  | Cocktail, 10¾ oz  | 1 dz   |
| 52790-012  | Whiskey, 11½ oz   | 1 dz   |
| 52820-012  | Long Drink, 9¾ oz | 1 dz   |
| 440366-006 | Cocktail, 5¼ oz   | 1⁄2 dz |