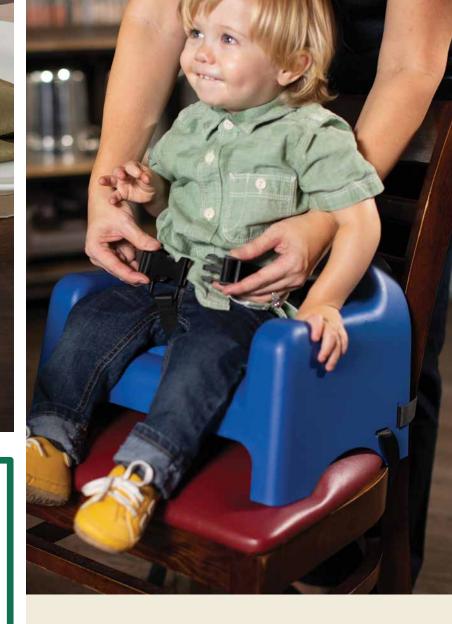

#### **Booster Seats**

Built-in antimicrobial protection eliminates the growth of odor-causing bacteria. The polypropylene construction is sturdy and lightweight with a weight capacity of 50 lb. ASTM-certified straps effectively secure the child around the waist in a harness configuration.

- Integrated cup holder
- Stackable
- 911401
   Brown

   911403
   Black

   911405
   Red

   911414
   Blue