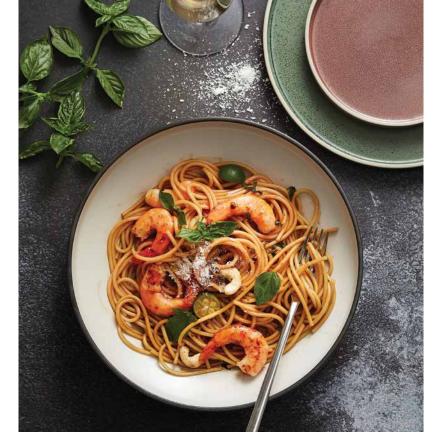

# ECLECTIC TABLETOP

Whether you choose the clean lines of stoneware or the unique colors of durable melamine, this year is all about interesting tablescapes. Mix and match complementary tones, textures, and shapes to create a look that is uniquely tailored to your atmosphere and menu.

Each dish you serve is carefully planned in the kitchen, and giving that same thoughtful attention to what it is being served on further highlights your creativity in the eyes of your customers. Everything from fine dining to fast casual will look stunning on flat, simple plates that let the food be the star. Earth tones and soft colorways in dinnerware serve as a natural-looking backdrop that really makes the food stand out, especially recipes with bright, contrasting colors from fruits and vegetables. Finish off the look by pairing with unique flatware and visually-interesting glassware for an eclectic tabletop to convey an inviting sense of comfort and relaxation to your guests.