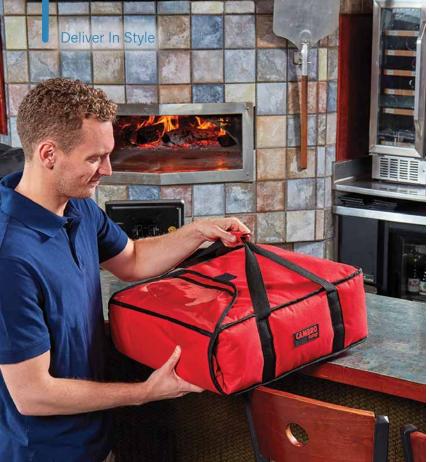

tainless steel top

CR2430DSS30"w x 24"d x 65¾"hCR2448DSS48"w x 24"d x 65¾"h





## Mise en Place

Every chef knows the secret to accuracy and efficiency is an organized, well-stocked *mise en place*. Now your carryout order accuracy and efficiency can benefit from that same attention to detail. Set up a station with everything employees need to put orders together at an arm's reach, and help keep customer satisfaction up by minimizing order errors.

#### Combination Heater/Proofer Cabinets

Keeps food warm while waiting for pick up and evenly distributes heat. NSF, ETLus.

- Holds (35) 18" x 26" pans
- Heavy-duty aluminum construction (non-insulated)
- Cabinet door opens at 270
- 21"w x 32¾"l x 66½"h
- Removable drawer

NHPL-1836-ECOC NHPL-1836C-DGT w/Analog Drawer w/Digital Drawer







#### GoBag<sup>®</sup> Pizza Delivery Bags

Keep customers happy by delivering hot and fresh pizzas, thanks to the thick, sturdy polyester fabric and high-density insulation of the GoBag<sup>®</sup>. Heavy-duty, sewn-in straps and a ticket pouch make doing the job quickly and safely easier on employees too.

ity **CAMBRO** 

Breathable material protects food quality



#### Carries (2) 16" or (3) 14" Pizza Boxes

| GBP216110                | Black           |
|--------------------------|-----------------|
| GBP216521                | Red             |
| Carries (3) 18" or (4) 1 | 6" Pizza Boxes  |
| GBP318110                | Black           |
| GBP318521                | Red             |
| Carries (2) 20" or (3)   | 18" Pizza Boxes |
| GBP220521                | Red             |
| Car