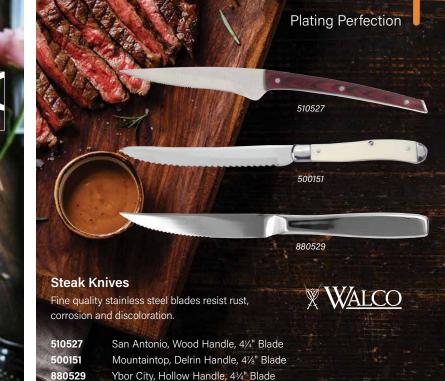

#### **Truss Flatware**

The instant impression of massive size, strength and beauty of the ancient structures of Rome.

- 18/10 stainless steel
- Pk1dz

| TRU01  | Teaspoon        |
|--------|-----------------|
| TRU12  | Bouillon Spoon  |
| TRU07  | Dessert Spoon   |
| TRU04  | Iced Tea Spoon  |
| TRU29  | Demitasse Spoon |
| TRU03  | Serving Spoon   |
| TRU05  | Dinner Fork     |
| TRU051 | Euro Fork       |
| TRU15  | Cocktail Fork   |
| TRU06  | Salad Fork      |
| TRU11  | Butter Knife    |
| TRU45  | Dinner Knife    |
| TRU451 | Euro Knife      |