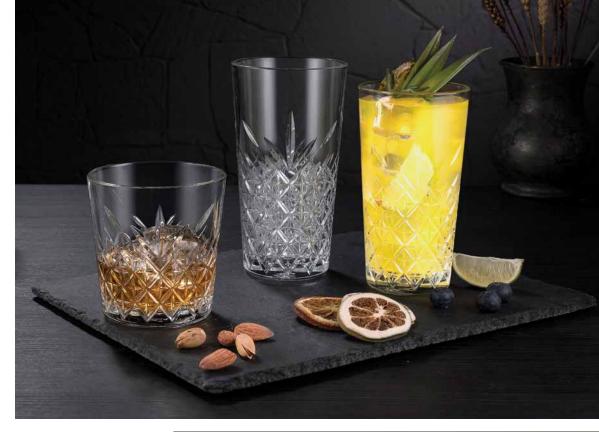

# **On the Rocks**

#### Carats

· Retro-inspired look, heavy weight and larger capacity perfect for scotch or other spirits on-the-rocks

#### Samba

- · Hourglass design assists in evaporating the spirit, concentrating the aroma
- · Large opening for adding ice

**Spirits Glassware** 

#### Aromé

- · Large surface area to evaporate the spirit, enhancing complex aromas
- · Narrow top funnels aromas to the nose

growing craft and premium spirits market.

#### Spirits

- · Rounded design with heavy base perfect for swirling "neat" drinks
- · Glass narrows at the top to enhance aromas

| Pk     |
|--------|
| 1 dz   |
| 1 dz   |
| 1 dz   |
| 1⁄2 dz |
| 1 dz   |
| 1∕2 dz |
| •      |