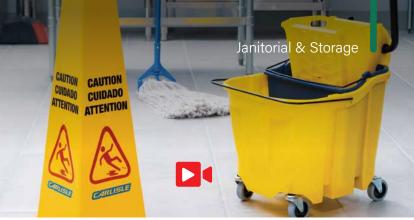

#### Mop Bucket & Wringer Combos

Mop your floors with fresh water after each wring with this new divided mop bucket. The dirty water bucket nests under the wringer, separating the soiled water from your cleaning solution. This will help you reduce costs and increase efficiency while vastly improving the sanitation of your floors.

- Sturdy design for up to 200k wringer cycles
- Buckets fit competitors' wringers
- · 35 qt bucket capacity

Visible Cleanliness

96904w/Side-Press Wringer and Soiled Water Insert Bucket,<br/>Yellow (04), Red (05), Brown (01), Green (09), Blue (14) or Black (03)86904w/Side-Press Wringer,<br/>Yellow (04), Red (05), Brown (01), Green (09), Blue (14) or Black (03)4690404w/Down-Press Wringer, Yellow

#### Loop-End Mops

These looped-end mop heads are built to last, offering reduced fraying, linting and laundering capability. Superior performance that lasts up 8x longer than cut-end mops.

CARLISLE

- 4-ply synthetic/cotton blend
- Wide band