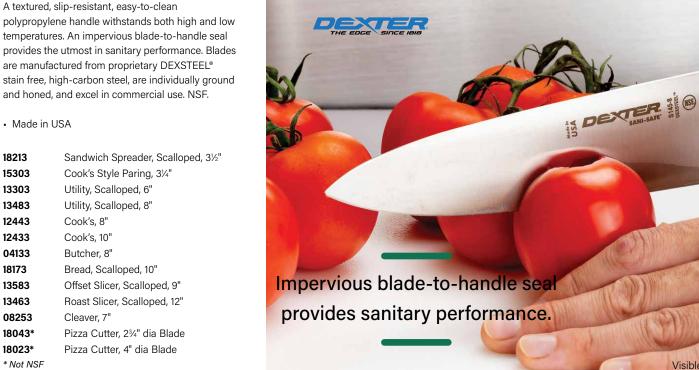

PAGE 15 SANI SAFE<sup>®</sup> Cutlery An impervious blade-to-handle eal provides sanitary performance.

ChekPoint<sup>™</sup> Sensor Glass/Bottle Fillers

Hands-free opertation to help reduce the spread of germs.

TAYLOR

5282798 Time Range: 23:59:59

SANI-SAFE<sup>®</sup> Cutlery

18213

15303

13303

13483

12443

12433

04133

18173

13583

13463

08253

18043\*

18023\*