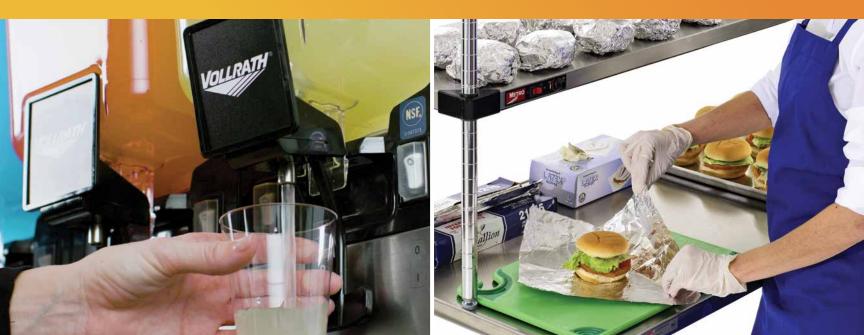

Source: MGH, August 2021, (SURVEY) How TikTok Influences Restaurant Dining Behavior

Refrigerated Beverage Dispensers

Drive impulse purchases with colorful drinks.

#### **Refrigerated Beverage Dispensers**

From tea to lemonade to juice, Vollrath® refrigerated beverage dispensers quench the market's thirst for quality, versatility, dependability and efficiency. These countertop dispensers can accommodate any level of operation and are aesthetically pleasing. NSF, ETL Safety.

- 12-liter bowls, available in 1, 2, 3 or 4-bowl configurations
- Each bowl has its own thermostat to help keep
  product at a consistent temperature and quality
- Unibody, stainless steel cabinet

| VBBD1-37-S | 1 Bowl w/Stirring Paddle  |
|------------|---------------------------|
| VBBD2-37-S | 2 Bowls w/Stirring Paddle |
| VBBD3-37-S | 3 Bowls w/Stirring Paddle |
| VBBD4-37-S | 4 Bowls w/Stirring Paddle |
| VBBD1-37-F | 1 Bowl w/Fountain Spray   |
| VBBD2-37-F | 2 Bowls w/Fountain Spray  |
| VBBD3-37-F | 3 Bowls w/Fountain Spray  |
| VBBD4-37-F | 4 Bowls w/Fountain Spray  |

#### More items available

(2) 8-Liter Bowls w/Agitator Shown