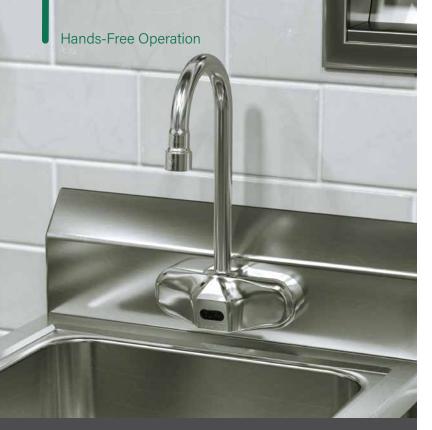

#### ChekPoint<sup>™</sup> Gooseneck Electronic Faucets

It's easy to see how quickly germs can spread when multiple employees and customers touch the same faucet handle. With a hands-free faucet, the risk of contamination is greatly reduced and helps protect everyone's health.

- Polished chrome plated brass body
- Wall mount gooseneck spout
- Vandal-resistant aerator
- EC-3100 EC-3101 EC-3105

Single Hole Deck Mount Single Hole Wall Mount 4" Center Wall Mount