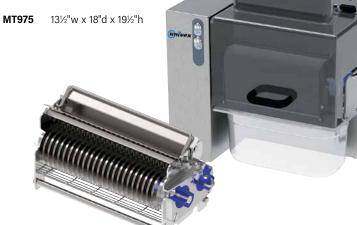

#### PAGE 21 Meat Tenderizer/Strip Cutter

Enhance taste and tenderness and strip-cut to perfection.

#### Meat Tenderizer/Strip Cutter

Designed to enhance the texture and tenderness of meat and/or strip-cut to perfection. Perfect for making fajitas. ETL Sanitation, cETLus.

- Stainless steel construction
- 9¾" x 1¼" feed opening
- 115V, ½ hp