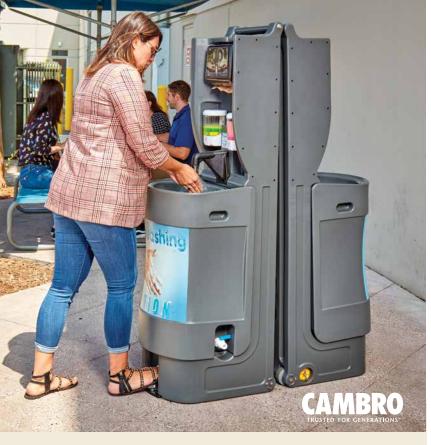

For off-site events, a portable handwashing station that doesn't require access to plumbing

is an important addition. Even if there are indoor sinks available, setting up a place for guests to wash their hands before approaching a serving line can help reduce the potential for germ transfer.

Portable induction ranges allow you to set up action stations with cook-to-order food instead of only having traditional self-serve stations. Keeping any grab-and-go areas tidy and organized in nice, clean-looking displays will give customers additional peace of mind.

## 

PAGE 25 Hudson Dinnerware A modern collection with beautifully-crafted raised rims.

4-Series Induction Ranges It's like cooking with gas, only better.

PAGE 27 Portable Handwashing Stations

ring sanitation and hygiene to any location.