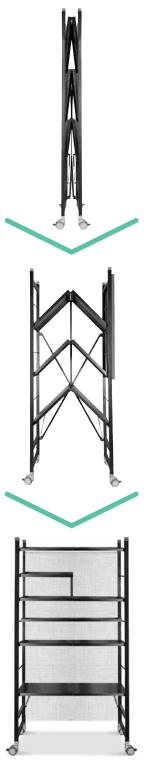

Three units shown with optional add-ons and custom shelving

#### **Folding Display Kiosk**

Perfect for back bar displays, breakfast buffets and Grab 'n Go service. Create your custom display by adding optional features (sold separately): full-size, half-size, and narrow add-on shelves; linear and corner connector shelves to use multiple units at once; leather and wood shelf toppers; or a vinyl magnetic back wall add-on.

- Easily collapses to only 5"d with one hand, no hardware required
- Black powder coated aluminuim frame with 5 shelves
- Available in a variety of Xylo finishes

**Z1000** Kiosk Display Frame w/5 Black Shelves, 36"w x 16%"d x 73"h