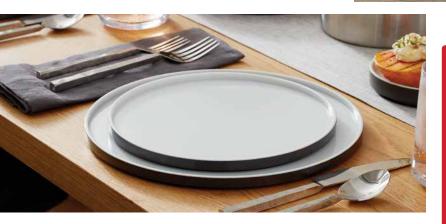

#### **The Unity Collection Plates**

The Unity Collection features a clean, straight-sided and stackable design with the durability of melamine. This dual-toned collection features colorways to approach both the coolest and warmest of decors.

· Available in Graphite (GE) or Mocha (MO)

|       |     | Pk    |
|-------|-----|-------|
| UPR6  | 6"  | 24 ea |
| UPR9  | 9"  | 12 ea |
| UPR11 | 11" | 6 ea  |