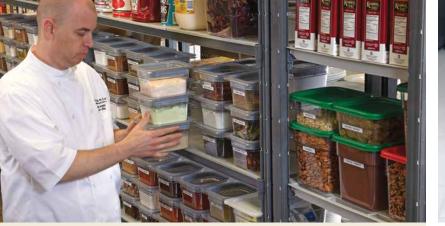

#### Camshelving® Starter Shelving Units

Camshelving® is designed to withstand all storage applications and temperatures—impervious to moisture, chemicals, salt, food acids and humidity. Vented shelves allow for maximum airflow around perishable products and can be individually adjusted. Antimicrobial protection is permanently molded into shelf plates and they easily wipe clean or fit through a commercial dishwasher. Components have been thoughtfully designed to maximize storage space, even in space-restricted areas. Lifetime warranty against rust and corrosion for shelf plates, posts and traverses. Each starter unit includes vented shelves, posts, and post connectors.

#### Camshelving® Premium Series

- · Holds up to 2000 lb per unit
- · Ideal for freezers, coolers, walk-ins, or dry storage
- Speckled Gray

#### **Camshelving® Elements Series**

- · Holds up to 2000 lb per unit
- · Ideal storage for walk-ins, freezers, or dry storage
- Brushed Graphite

#### Camshelving® Basics Plus Series

- · Holds up to 1800 lb per unit
- · Ideal storage for walk-ins, freezers, or dry storage
- Brushed Graphite